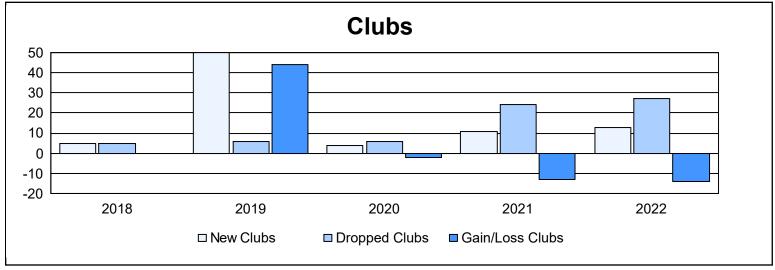

District 315A2 As of June 2022 Cumulative

| Year      | New<br>Clubs | Dropped<br>Clubs | Gain/<br>Loss<br>Clubs | New<br>Members | Charter<br>Members | Reinstate<br>Members | Transfer<br>Members | Total<br>Member<br>Added | Total<br>Members<br>Dropped | Gain/<br>Loss<br>Members |
|-----------|--------------|------------------|------------------------|----------------|--------------------|----------------------|---------------------|--------------------------|-----------------------------|--------------------------|
| 2017-2018 | 5            | 5                | 0                      | 374            | 154                | 96                   | 33                  | 657                      | 601                         | 56                       |
| 2018-2019 | 50           | 6                | 44                     | 254            | 1,196              | 42                   | 7                   | 1,499                    | 343                         | 1,156                    |
| 2019-2020 | 4            | 6                | -2                     | 127            | 105                | 9                    | 21                  | 262                      | 732                         | -470                     |
| 2020-2021 | 11           | 24               | -13                    | 160            | 604                | 17                   | 3                   | 784                      | 1,094                       | -310                     |
| 2021-2022 | 13           | 27               | -14                    | 792            | 378                | 13                   | 16                  | 1,199                    | 790                         | 409                      |
| Average   | 17           | 14               | 3                      | 341            | 487                | 35                   | 16                  | 880                      | 712                         | 168                      |