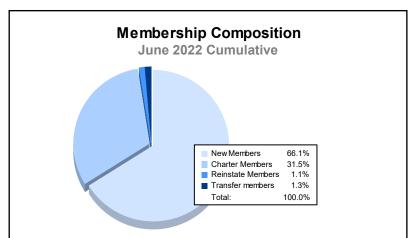

District 315A2 As of June 2022 Cumulative

| Year      | New<br>Clubs | Dropped<br>Clubs | Gain/<br>Loss<br>Clubs | New<br>Members | Charter<br>Members | Reinstate<br>Members | Transfer<br>Members | Total<br>Member<br>Added | Total<br>Members<br>Dropped | Gain/<br>Loss<br>Members |
|-----------|--------------|------------------|------------------------|----------------|--------------------|----------------------|---------------------|--------------------------|-----------------------------|--------------------------|
| 2017-2018 | 5            | 5                | 0                      | 374            | 154                | 96                   | 33                  | 657                      | 601                         | 56                       |
| 2018-2019 | 50           | 6                | 44                     | 254            | 1,196              | 42                   | 7                   | 1,499                    | 343                         | 1,156                    |
| 2019-2020 | 4            | 6                | -2                     | 127            | 105                | 9                    | 21                  | 262                      | 732                         | -470                     |
| 2020-2021 | 11           | 24               | -13                    | 160            | 604                | 17                   | 3                   | 784                      | 1,094                       | -310                     |
| 2021-2022 | 13           | 27               | -14                    | 792            | 378                | 13                   | 16                  | 1,199                    | 790                         | 409                      |
| Average   | 17           | 14               | 3                      | 341            | 487                | 35                   | 16                  | 880                      | 712                         | 168                      |