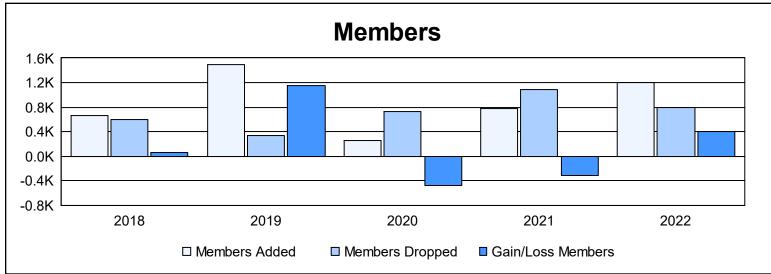

District 315A2 As of June 2022 Cumulative

| Year      | New<br>Clubs | Dropped<br>Clubs | Gain/<br>Loss<br>Clubs | New<br>Members | Charter<br>Members | Reinstate<br>Members | Transfer<br>Members | Total<br>Member<br>Added | Total<br>Members<br>Dropped | Gain/<br>Loss<br>Members |
|-----------|--------------|------------------|------------------------|----------------|--------------------|----------------------|---------------------|--------------------------|-----------------------------|--------------------------|
| 2017-2018 | 5            | 5                | 0                      | 374            | 154                | 96                   | 33                  | 657                      | 601                         | 56                       |
| 2018-2019 | 50           | 6                | 44                     | 254            | 1,196              | 42                   | 7                   | 1,499                    | 343                         | 1,156                    |
| 2019-2020 | 4            | 6                | -2                     | 127            | 105                | 9                    | 21                  | 262                      | 732                         | -470                     |
| 2020-2021 | 11           | 24               | -13                    | 160            | 604                | 17                   | 3                   | 784                      | 1,094                       | -310                     |
| 2021-2022 | 13           | 27               | -14                    | 792            | 378                | 13                   | 16                  | 1,199                    | 790                         | 409                      |
| Average   | 17           | 14               | 3                      | 341            | 487                | 35                   | 16                  | 880                      | 712                         | 168                      |